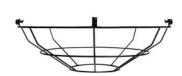

Reference: GABBIA-S-VN EAN13: 8056813065608

Metal cage for Bistrot lampshade

Finish: Black

## **Description**

An encounter between style and functionality: the matte metal cage for the Bistrot lampshade is an accessory in which industrial style and protection merge into an aesthetic that integrates into various indoor or outdoor settings.

Thanks to its sturdy structure, this product ensures that the bulb is safe from accidental impacts, while also guaranteeing even light distribution. The compact dimensions, with a diameter of 310 mm and a height of 85 mm, make it suitable for a wide range of lampshades, as well as being the ideal complement to our exclusive Bistrot lampshade.

## **Data Sheet**

Dimensions: Diameter: 310 mm Height: 85 mm

Material: metal

To clean the cage, detach it from the lampshade and use a soft, dry cloth. For stubborn dirt, lightly moisten the cloth with water and a neutral detergent, wring well to remove excess liquid, and gently rub.