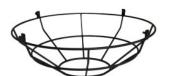

Reference: GABBIA-S-VN EAN13: 8056813065608

Metal cage for Bistrot lampshade

Finish: Black

## **Description**

An encounter between style and functionality: the matte metal cage for the Bistrot lampshade is an accessory in which industrial style and protection merge into an aesthetic that integrates into various indoor or outdoor settings.

Thanks to its sturdy structure, this product ensures that the bulb is safe from accidental impacts, while also guaranteeing even light distribution. The compact dimensions, with a diameter of 310 mm and a height of 85 mm, make it suitable for a wide range of lampshades, as well as being the ideal complement to our exclusive Bistrot lampshade.

## **Data Sheet**

Dimensions: Diameter: 310 mm Height: 85 mm

Material: metal

To clean the cage, detach it from the lampshade and use a soft, dry cloth. For stubborn dirt, lightly moisten the cloth with water and a neutral detergent, wring well to remove excess liquid, and gently rub.