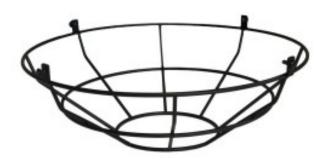

Reference: GABBIA-S-VN EAN13: 8056813065608

Metal cage for Bistrot lampshade

Finish: Black

## **Description**

An encounter between style and functionality: the matte metal cage for the Bistrot lampshade is an accessory in which industrial style and protection merge into an aesthetic that integrates into various indoor or outdoor settings.

Thanks to its sturdy structure, this product ensures that the bulb is safe from accidental impacts, while also guaranteeing even light distribution. The compact dimensions, with a diameter of 310 mm and a height of 85 mm, make it suitable for a wide range of lampshades, as well as being the ideal complement to our exclusive Bistrot lampshade.

## **Data Sheet**

Dimensions: Diameter: 310 mm Height: 85 mm

Material: metal

To clean the cage, detach it from the lampshade and use a soft, dry cloth. For stubborn dirt, lightly moisten the cloth with water and a neutral detergent, wring well to remove excess liquid, and gently rub.