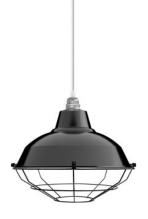

ial style and protection merge into an aesthetic that integrates into various indoor or outdoor settings.

Thanks to its sturdy structure, this product ensures that the bulb is safe from accidental impacts, while also guaranteeing even light distribution. The compact dimensions, with a diameter of 310 mm and a height of 85 mm, make it suitable for a wide range of lampshades, as well as being the ideal complement to our exclusive Bistrot lampshade.

## **Data Sheet**

Dimensions: Diameter: 310 mm Height: 85 mm

Material: metal



To clean the cage, detach it from the lampshade and use a soft, dry cloth. For stubborn dirt, lightly moisten the cloth with water and a neutral detergent, wring well to remove excess liquid, and gently rub.

You can match the cage with the Bistrot lampshade.