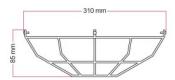

Thanks to its sturdy structure, this product ensures that the bulb is safe from accidental impacts, while also guaranteeing even light distribution. The compact dimensions, with a diameter of 310 mm and a height of 85 mm, make it suitable for a wide range of lampshades, as well as being the ideal complement to our exclusive Bistrot lampshade.

## **Data Sheet**

Dimensions: Diameter: 310 mm Height: 85 mm

Material: metal

To clean the cage, detach it from the lampshade and use a soft, dry cloth. For stubborn dirt, lightly moisten the cloth with water and a neutral detergent, wring well to remove excess liquid, and gently rub.